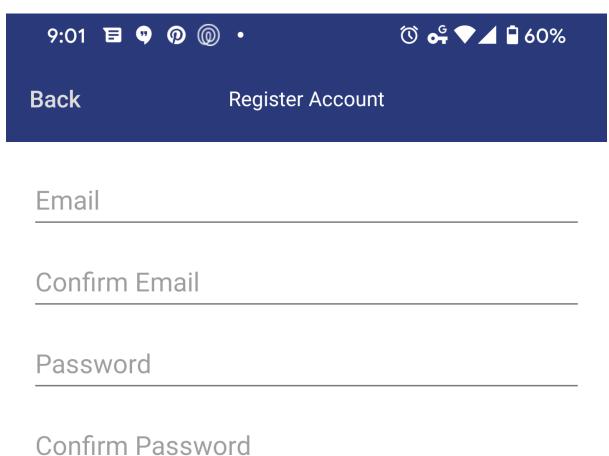

# Enter your email address

Password requirements: At least 8 characters Lower-case letter **Upper-case letter** Number !"#\$%&'()\*+,-./:;< =>?@[\]^ {|}-

The password must be at least eight characters and must contain at least one of each of the following: Lower-case letter, upper-case letter, number and special character.