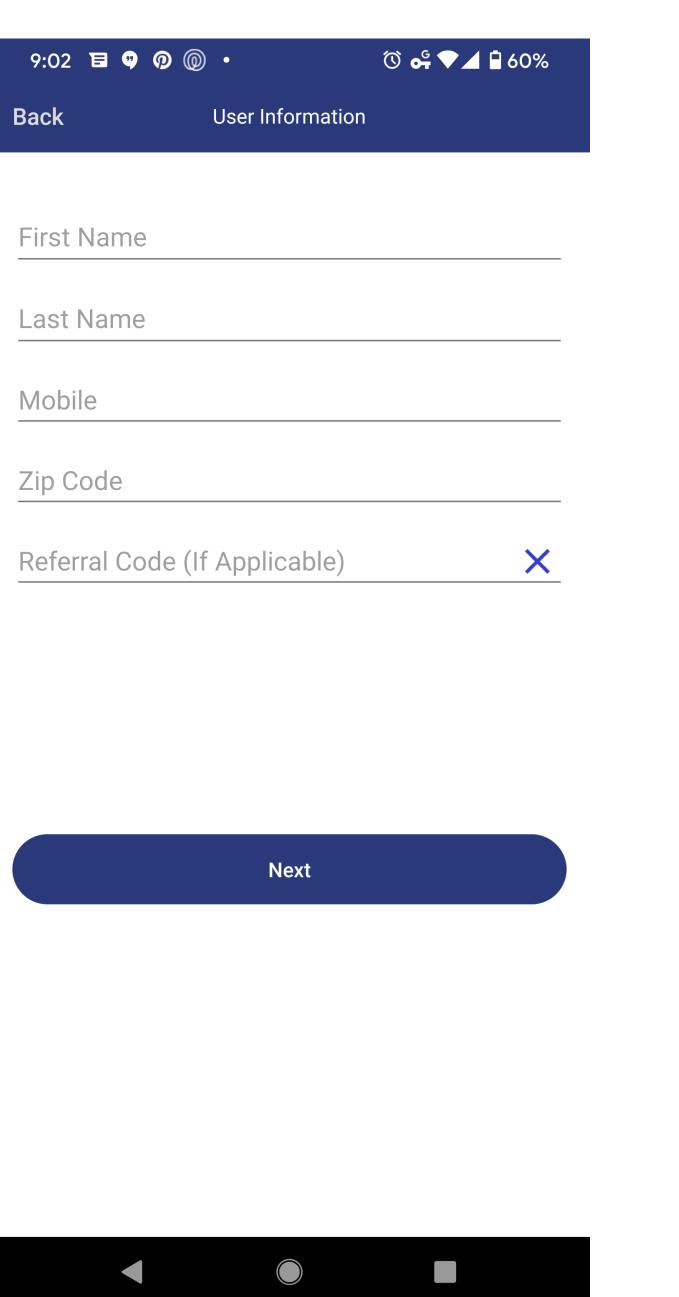

Enter your name, cell phone number, and zip code

| 9:02 🖬      | Ø @ •           | ౕ 0% ◄ 🕶 🖬 🛈 00% |
|-------------|-----------------|------------------|
| Back        | User Inforr     | mation           |
|             |                 |                  |
| First Name  |                 |                  |
| Last Name   |                 |                  |
| Mobile      |                 |                  |
| Zip Code    |                 |                  |
| Referral Co | de (If Applical | ole) 🗙           |